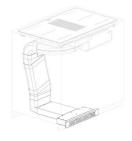

b can be easily reprogrammed at any time to modify or remove the power limit. |
| Bridge zone                | The new cooktops with Bridge function allow to associate two zones forming a single extended cooking zone for pots of large size, or for more than one cooking simultaneously, with maximum flexibility in pot positioning. With the additional Double Booster feature provided by all Bridge cooktops, the exceptional 3700 W power can be concentrated on a single plate or made available uniformly over the enlarged area.                                                                                     |

#### **TECHNICAL DATA**





### 9700 577 - KIT H6 cm



### 9700 580 - KIT H10 cm







### FT - cut out



#### GALLERY



### **OPTIONAL ACCESSORIES**



Filtering kit Arya 9700 580



Filtering kit Arya 9700 577



**Carbon filter** 9700 574







**Grid Arya PVD Gold** 8803 119



Grid Arya PVD Copper 8803 118



| - 0 | -        |    | -    |   |      |
|-----|----------|----|------|---|------|
|     | <u> </u> | _  | A    |   |      |
|     |          |    | 10   |   | - 18 |
|     |          |    |      |   | -18  |
|     |          |    | 10   |   | -11  |
|     | -        | _  | 14   |   | -8   |
|     | -        | _  | -    | _ | -8-  |
|     | -        | _  | 11   |   | -81  |
|     |          |    |      |   |      |
|     |          |    | 11   |   |      |
| - 1 | _        |    | 10   |   | - 18 |
|     | -        | 17 | 1000 |   | -8   |
|     | -        | -  | - 1- |   | -81  |
|     | -        |    | -    | - | -8   |
|     | <u> </u> | _  |      | _ |