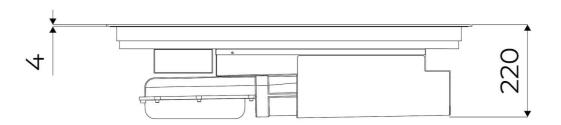

| 2 extended Bridge areas | 3.700 W                                                                                                                                                         |
|-------------------------|-----------------------------------------------------------------------------------------------------------------------------------------------------------------|
| Pressure                | 610 Pa                                                                                                                                                          |
| Air flow rate           | 650 mc/h                                                                                                                                                        |
| Noise level             | 49 - 70 dB(A)                                                                                                                                                   |
| Power settings          | 9 power settings per zone + Powerboost                                                                                                                          |
| Suction speed           | 10 suction speeds (9 + 1 intensive)                                                                                                                             |
| Width                   | 82 cm                                                                                                                                                           |
| Dimensions              | 820 x 520 x h 220 mm                                                                                                                                            |
| Built-in hole           | View technical data sheet                                                                                                                                       |
| Grid                    | Aluminum Black                                                                                                                                                  |
| Type of commands        | Touch Control                                                                                                                                                   |
| Safety                  | Safety equipment                                                                                                                                                |
| Notes:                  | **With the PowerControl function, the maximum power can be set in users from 2,400 to 7,400<br>W in 100 W steps<br>*PowerBoost                                  |
| Notes:                  | 2 washable grease filters;<br>Automatic delayed shutdown;<br>Grease and carbon filter saturation warnings;<br>Optional filtering operation with carbon filters. |