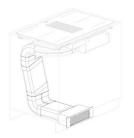

te the available energy. The hob can be easily reprogrammed at any time to modify or remove the power limit. |
| Bridge zone                | The new cooktops with Bridge function allow to associate two zones forming a single extended cooking zone for pots of large size, or for more than one cooking simultaneously, with maximum flexibility in pot positioning. With the additional Double Booster feature provided by all Bridge cooktops, the exceptional 3700 W power can be concentrated on a single plate or made available uniformly over the enlarged area.                                                                                     |

#### **TECHNICAL DATA**





### 9700 577 - KIT H6 cm



### 9700 580 - KIT H10 cm







### FT - cut out



#### GALLERY



### **OPTIONAL ACCESSORIES**



Filtering kit Arya 9700 580



Filtering kit Arya 9700 577



**Carbon filter** 9700 574







**Grid Arya PVD Gold** 8803 119



Grid Arya PVD Copper 8803 118



| - 0 | -        |    | -    |   |      |
|-----|----------|----|------|---|------|
|     | <u> </u> | _  | A    |   |      |
|     |          |    | 10   |   | - 18 |
|     |          |    |      |   | -18  |
|     |          |    | 10   |   | -11  |
|     | -        | _  | 14   |   | -8   |
|     | -        | _  | -    | _ | -8-  |
|     | -        | _  | 11   |   | -81  |
|     |          |    |      |   |      |
|     |          |    | 11   |   |      |
| - 1 | _        |    | 10   |   | - 18 |
|     | -        | 17 | 1000 |   | -8   |
|     | -        | -  | - 1- |   | -81  |
|     | -        |    | -    | - | -8   |
|