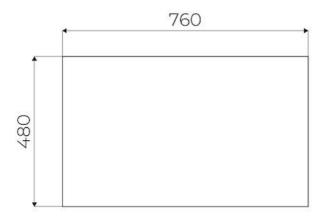

a warning about possible limitations, allowing to choose how to allocate the available energy. The hob can be easily reprogrammed at any time to modify or remove the power limit. |
| Bridge zone                | The new cooktops with Bridge function allow to associate two zones forming a single extended cooking zone for pots of large size, or for more than one cooking simultaneously, with maximum flexibility in pot positioning. With the additional Double Booster feature provided by all Bridge cooktops, the exceptional 3700 W power can be concentrated on a single plate or made available uniformly over the enlarged area.                                                                                     |

#### **TECHNICAL DATA**





### 9700 577 - KIT H6 cm



### 9700 580 - KIT H10 cm







### FT - cut out



#### GALLERY



### **OPTIONAL ACCESSORIES**



Filtering kit Arya 9700 580



Filtering kit Arya 9700 577



**Carbon filter** 9700 574







**Grid Arya PVD Gold** 8803 119



Grid Arya PVD Copper 8803 118



| - 0 | -        |    | -    |   |      |
|-----|----------|----|------|---|------|
|     | <u> </u> | _  | A    |   |      |
|     |          |    | 10   |   | - 18 |
|     |          |    |      |   | -18  |
|     |          |    | 10   |   | -11  |
|     | -        | _  | 14   |   | -8   |
|     | -        | _  | -    | _ | -8-  |
|     | -        | _  | 11   |   | -81  |
|     |          |    |      |   |      |
|     |          |    | 11   |   |      |
| - 1 | _        |    | 10   |   | - 18 |
|     | -        | 17 | 1000 |   | -8   |
|     | -        |