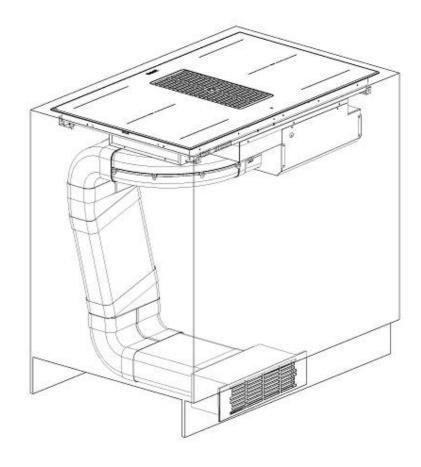

s a warning about possible limitations, allowing to choose how to allocate the available energy. The hob can be easily reprogrammed at any time to modify or remove the power limit. |
| Bridge zone                | The new cooktops with Bridge function allow to associate two zones forming a single extended cooking zone for pots of large size, or for more than one cooking simultaneously, with maximum flexibility in pot positioning. With the additional Double Booster feature provided by all Bridge cooktops, the exceptional 3700 W power can be concentrated on a single plate or made available uniformly over the enlarged area.                                                                                     |

#### **TECHNICAL DATA**





### 9700 577 - KIT H6 cm



### 9700 580 - KIT H10 cm







### FT - cut out



#### GALLERY



### **OPTIONAL ACCESSORIES**



Filtering kit Arya 9700 580



Filtering kit Arya 9700 577



**Carbon filter** 9700 574







**Grid Arya PVD Gold** 8803 119



Grid Arya PVD Copper 8803 118



| - 0 | -        |    | -    |   |      |
|-----|----------|----|------|---|------|
|     | <u> </u> | _  | A    |   |      |
|     |          |    | 10   |   | - 18 |
|     |          |    |      |   | -18  |
|     |          |    | 10   |   | -11  |
|     | -        | _  | 14   |   | -8   |
|     | -        | _  | -    | _ | -8-  |
|     | -        | _  | 11   |   | -81  |
|     |          |    |      |   |      |
|     |          |    | 11   |   |      |
| - 1 | _        |    | 10   |   | - 18 |
|     | -        | 17 | 1000 |   | -8   |
|     | -