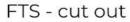

| 2 extended Bridge areas | 3.700 W                                                                                                                                                         |
|-------------------------|-----------------------------------------------------------------------------------------------------------------------------------------------------------------|
| Pressure                | 610 Pa                                                                                                                                                          |
| Air flow rate           | 650 mc/h                                                                                                                                                        |
| Noise level             | 49 - 70 dB(A)                                                                                                                                                   |
| Power settings          | 9 power settings per zone + Powerboost                                                                                                                          |
| Suction speed           | 10 suction speeds (9 + 1 intensive)                                                                                                                             |
| Width                   | 82 cm                                                                                                                                                           |
| Dimensions              | 820 x 520 x h 220 mm                                                                                                                                            |
| Built-in hole           | View technical data sheet                                                                                                                                       |
| Grid                    | Aluminum Black                                                                                                                                                  |
| Type of commands        | Touch Control                                                                                                                                                   |
| Safety                  | Safety equipment                                                                                                                                                |
| Notes:                  | **With the PowerControl function, the maximum power can be set in users from 2,400 to 7,400<br>W in 100 W steps<br>*PowerBoost                                  |
| Notes:                  | 2 washable grease filters;<br>Automatic delayed shutdown;<br>Grease and carbon filter saturation warnings;<br>Optional filtering operation with carbon filters. |