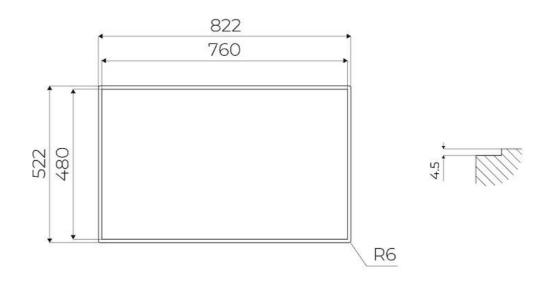

le limitations, allowing to choose how to allocate the available energy. The hob can be easily reprogrammed at any time to modify or remove the power limit. |
| Bridge zone                | The new cooktops with Bridge function allow to associate two zones forming a single extended cooking zone for pots of large size, or for more than one cooking simultaneously, with maximum flexibility in pot positioning. With the additional Double Booster feature provided by all Bridge cooktops, the exceptional 3700 W power can be concentrated on a single plate or made available uniformly over the enlarged area.                                                                                     |

#### **TECHNICAL DATA**





### 9700 577 - KIT H6 cm



### 9700 580 - KIT H10 cm







### FT - cut out



#### GALLERY



### **OPTIONAL ACCESSORIES**



Filtering kit Arya 9700 580



Filtering kit Arya 9700 577



**Carbon filter** 9700 574







**Grid Arya PVD Gold** 8803 119



Grid Arya PVD Copper 8803 118



| - 0 | -        |    | -    |   |      |
|-----|----------|----|------|---|------|
|     | <u> </u> | _  | A    |   |      |
|     |          |    | 10   |   | - 18 |
|     |          |    |      |   | -18  |
|     |          |    | 10   |   | -11  |
|     | -        | _  | 14   |   | -8   |
|     | -        | _  | -    | _ | -8-  |
|     | -        | _  | 11   |   | -81  |
|     |          |    |      |   |      |
|     |          |    | 11   |   |      |
| - 1 | _        |    | 10   |   | - 18 |
|     | -        | 17 | 1000 |   | -8   |
|     | -        | -  | - 1- |   | -81