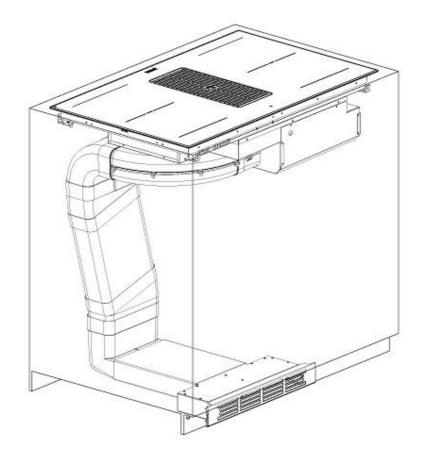

ter induction hob will give us a warning about possible limitations, allowing to choose how to allocate the available energy. The hob can be easily reprogrammed at any time to modify or remove the power limit. |
| Bridge zone                | The new cooktops with Bridge function allow to associate two zones forming a single extended cooking zone for pots of large size, or for more than one cooking simultaneously, with maximum flexibility in pot positioning. With the additional Double Booster feature provided by all Bridge cooktops, the exceptional 3700 W power can be concentrated on a single plate or made available uniformly over the enlarged area.                                                                                     |

#### **TECHNICAL DATA**





### 9700 577 - KIT H6 cm



### 9700 580 - KIT H10 cm







### FT - cut out



#### GALLERY



### **OPTIONAL ACCESSORIES**



Filtering kit Arya 9700 580



Filtering kit Arya 9700 577



**Carbon filter** 9700 574







**Grid Arya PVD Gold** 8803 119



Grid Arya PVD Copper 8803 118



| - 0 | -        |    | -    |   |      |
|-----|----------|----|------|---|------|
|     | <u> </u> | _  | A    |   |      |
|     |          |    | 10   |   | - 18 |
|     |          |    |      |   | -18  |
|     |          |    | 10   |   | -11  |
|     | -        | _  | 14   |   | -8   |
|     | -        | _  | -    | _ | -8-  |
|     | -        | _  | 11   |   | -81  |
|     |          |    |      |   |      |
|     |          |    | 11   |   |      |
| - 1 | _        |    | 10   |   | - 18 |
|     | -        | 17 | 1000