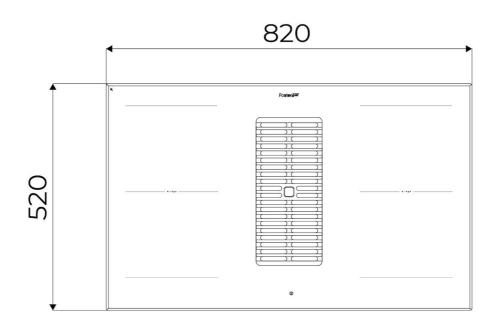

| 2 extended Bridge areas | 3.700 W                                                                                                                                                         |
|-------------------------|-----------------------------------------------------------------------------------------------------------------------------------------------------------------|
| Pressure                | 610 Pa                                                                                                                                                          |
| Air flow rate           | 650 mc/h                                                                                                                                                        |
| Noise level             | 49 - 70 dB(A)                                                                                                                                                   |
| Power settings          | 9 power settings per zone + Powerboost                                                                                                                          |
| Suction speed           | 10 suction speeds (9 + 1 intensive)                                                                                                                             |
| Width                   | 82 cm                                                                                                                                                           |
| Dimensions              | 820 x 520 x h 220 mm                                                                                                                                            |
| Built-in hole           | View technical data sheet                                                                                                                                       |
| Grid                    | Aluminum Black                                                                                                                                                  |
| Type of commands        | Touch Control                                                                                                                                                   |
| Safety                  | Safety equipment                                                                                                                                                |
| Notes:                  | **With the PowerControl function, the maximum power can be set in users from 2,400 to 7,400<br>W in 100 W steps<br>*PowerBoost                                  |
| Notes:                  | 2 washable grease filters;<br>Automatic delayed shutdown;<br>Grease and carbon filter saturation warnings;<br>Optional filtering operation with carbon filters. |